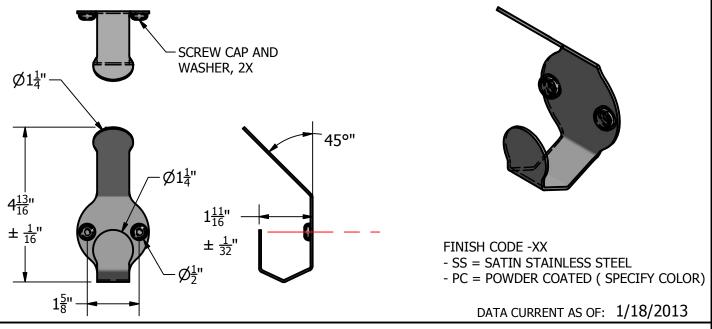

## **Technical Data Sheet**

S-3035-XX HAT & COAT HOOK

## **CONSTRUCTION:**

HOOK: 16 GAUGE TYPE 304 STAINLESS STEEL, FORMED ONE PIECE.

SCREW: #8 WOOD X 1 1/2" LONG PHIL. PAN HEAD. 18-8 STAINLESS STEEL.

SCREW CAP: ELECTROPLATED SATIN CHROME SNAP-CAP.

WASHER: FLAT BOTTOM PLASTIC SNAP-CAP.

## INSTALLATION:

FASTEN TO WALL USING THE SUPPLIED SCREWS THROUGH THE SNAP-WASHER AND APPROPRIATE WALL ANCHORS (NOT SUPPLIED).

PRESS ON THE SNAP-CAPS ONTO THE WASHER/SCREW UNTIL THEY SNAP INTO PLACE.

NOTE: HOOK IS ONLY AS STRONG AS THE ANCHORING DEVICES AND THE WALL ON WHICH IT IS MOUNTED TO.